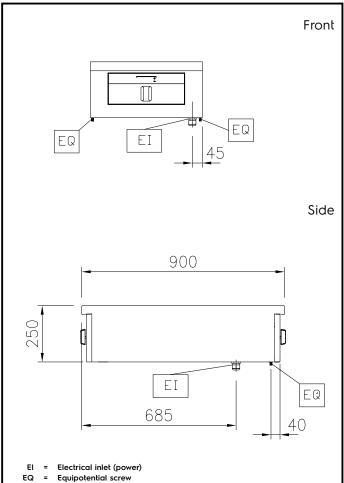

# Modular Cooking Range Line thermaline 90 - 2 Zone Induction Top, 2 Sides

Top 500 685 768 0 EQ ΕI

**Induction Top Dimensions** (depth):

900 mm 500 mm 900 mm

External dimensions, Width: External dimensions, Depth: External dimensions, Height: 250 mm Net weight: 25 kg