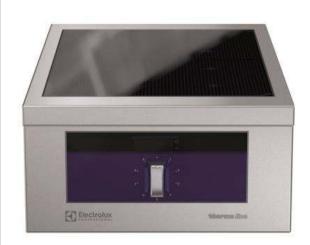

## Modular Cooking Range Line thermaline 90 - 2 Zone Induction Top, 2 Sides

589027 (MCIBACEOAO)

Induction Top, 2 zones, twoside operated

### Item No.

Unit constructed according to DIN 18860\_2 with 20 mm drop nose top. Internal frame for heavy duty sturdiness in stainless steel. 2 mm top in 1.4301 (AISI 304). Flat surface construction, easily cleanable. THERMODUL connection system enables seamless worktop when units are connected and avoids soil penetrating. Smooth glass ceramic surface without any "dead" spots allows for quick and easy cleaning. Features 9 power levels with fast deployment to full heating power and very low heat dissipation to the kitchen. Overheat protection switches off the supply in case of overheating. Metal knobs with embedded hygienic silicon "soft" grip enable easier handling and cleaning. IPX5 water resistance certification.

#### Main Features

- Overheat protection: a temperature sensor switches off the supply in case of overheating.
- Pans can easily be moved from one area to another without lifting.
- The smooth glass-ceramic surface can be quickly and easily cleaned, thus providing maximum hygiene.
- All major components may be easily accessed from the front.
- THERMODUL connection system creates a seamless work top when units are connected to each other thus avoiding soil penetrating vital components and facilitating the removal of units in case of replacement or service.
- Metal knobs with embedded hygienic silicon "soft" grip for easier handling and cleaning. The special design of the controls prevent infiltration of liquids or soil into vital components.
- Large visible digital display manufactured in tempered glass to resist heat and chemicals, showing temperatures or power settings. The display also shows on/off status of the appliance and on/off status of the heating elements.
- 9 power levels.
- Fast deployment with full heating power immediately.
- Low heat dissipation to the kitchen.

## Construction

- Control light for each zone.
- 2 mm top in 1.4301 (AISI 304).
- Flat surface construction with minimal hidden areas to easily clean all surfaces
- IPX5 water resistance certification.
- Internal frame for heavy duty sturdiness in 1.4301 (AISI 304).
- Unit constructed according to DIN 18860\_2 with 20 mm drop nose top.
- Unit constructed according to DIN 18860\_2 with 20 mm drop nose top and 70 mm recessed plinth.